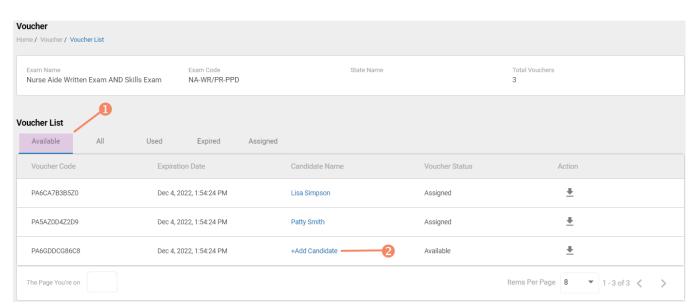

#### **VOUCHER LIST PAGE - "AVAILABLE" VOUCHERS**

- Click on a voucher type on the voucher summary page to access the voucher detail page
- Select the "Available" voucher list
- Click the "Add Candidate" link for the voucher you would like to assign
- 3 Start typing the candidate name in the search box
- Click on the desired candidate name from your search results
- **5** Click the "Assign" link next to the candidate name