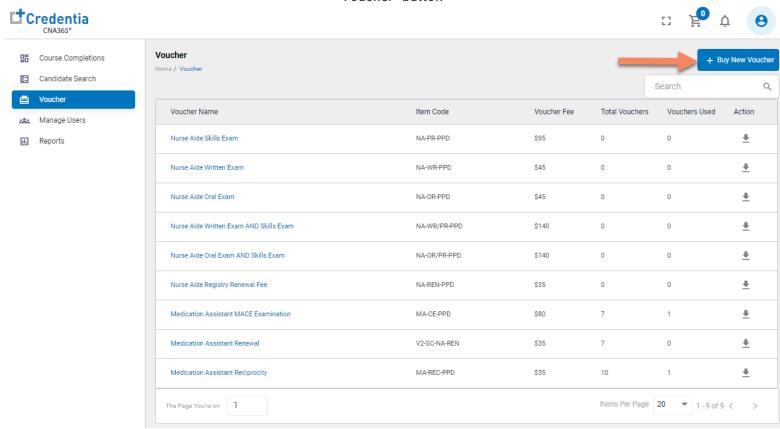

# Step 1 – Select Buy New Voucher

### STEP 1

Select "Voucher" on the navigation menu and the select the "Buy New Voucher" button