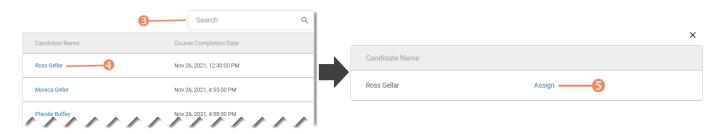

#### **VOUCHER LIST PAGE - "AVAILABLE" VOUCHERS**

- Click on a voucher type on the voucher summary page to access the voucher detail page
- Select the "Available" voucher list
- Click the "Add Candidate" link for the voucher you would like to assign
- 3 Start typing the candidate name in the search box
- Click on the desired candidate name from your search results
- **5** Click the "Assign" link next to the candidate name