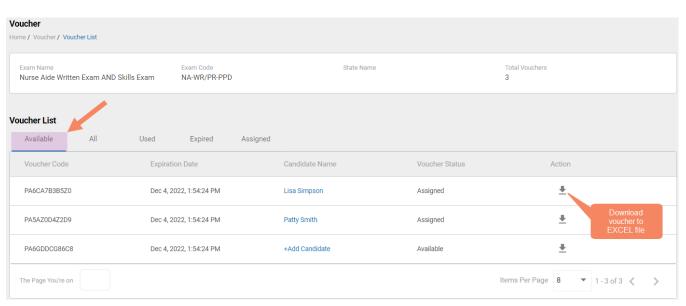

#### **VOUCHER LIST PAGE - "AVAILABLE" VOUCHERS**

- Click on a voucher type on the voucher summary page to access the voucher detail page
- Select the "Available" voucher list
- Click the "Add Candidate" link for the voucher you would like to assign
- 3 Start typing the candidate name in the search box
- Click on the desired candidate name from your search results
- **5** Click the "Assign" link next to the candidate name

#### **VOUCHER LIST PAGE - "AVAILABLE" VOUCHERS**

- Click on a voucher type on the voucher summary page to access the voucher detail page
- For the "Available" voucher list, the following is displayed for each voucher:
  - Voucher code
  - Expiration date
  - Candidate name (if assigned)
- Select the download icon for the desired voucher to download an EXCEL file
- Instruct candidates to use the voucher code you provide to them when scheduling an exam (applied at shopping cart checkout)