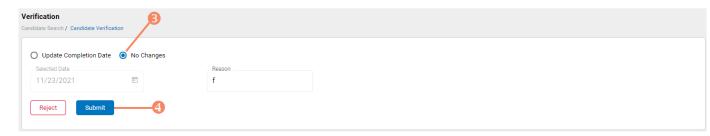

#### **COURSE COMPLETION DATE VERIFICATION**

- Enter course completion date range
- Select pending records value for the desired course date
- 3 Select the checkbox for the candidate you want to verify (you can select multiple candidates as desired)
- Correct the completion date if necessary or select no changes
- Submit or reject the verification request(s) for the candidate(s) selected (must provide a reason for a reject)

When a course date value is selected, all candidate detail appears on the right side of the page