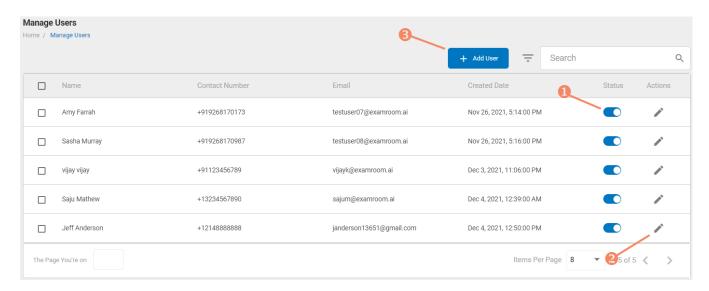

# **How to Manage Training Program User Accounts**

- Activate/deactivate a user with the status toggle
- Select the edit icon to change profile information for a user
- Select the "Add New User" button to add a new training program user

#### **MANAGE USERS**

After adding a new user, CNA365® will send an automated email to new user with a temporary password