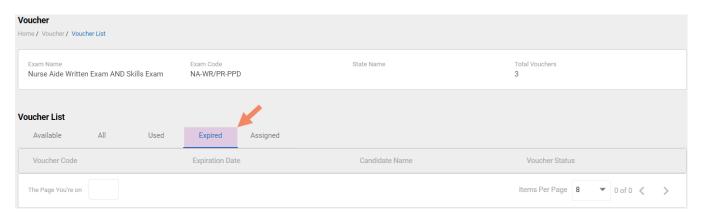

### Voucher List Page – "Expired" Vouchers

#### **VOUCHER LIST PAGE - "EXPIRED" VOUCHERS**

- Click on a voucher type on the voucher summary page to access the voucher detail page
- For the "Expired" voucher list, the following is displayed for each voucher:
  - Voucher code
  - · Expiration date
  - Candidate name (if assigned)