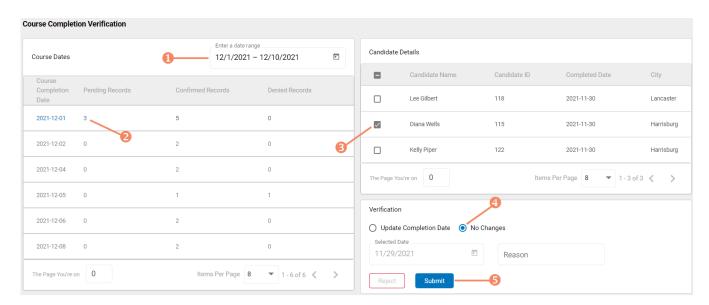

#### **COURSE COMPLETION DATE VERIFICATION**

- Enter course completion date range
- Select pending records value for the desired course date
- 3 Select the checkbox for the candidate you want to verify (you can select multiple candidates as desired)
- Correct the completion date if necessary or select no changes
- Submit or reject the verification request(s) for the candidate(s) selected (must provide a reason for a reject)

When a course date value is selected, all candidate detail appears on the right side of the page