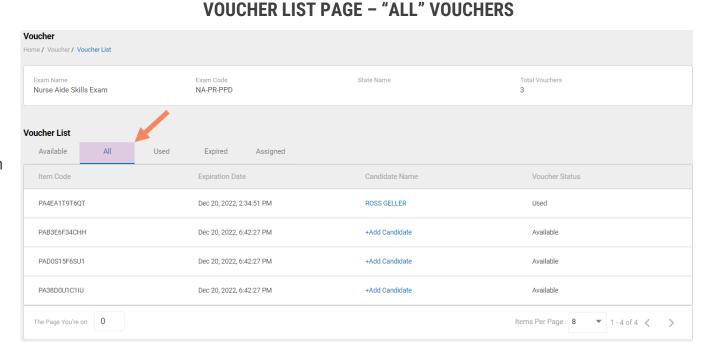

### Voucher List Page - "All" Vouchers

- Click on a voucher type on the voucher summary page to access the voucher detail page
- For the "All" voucher list, the following is displayed for each voucher:
  - Voucher code
  - · Expiration date
  - Candidate name (if assigned or used)
  - Status (available, assigned, used, or expired)