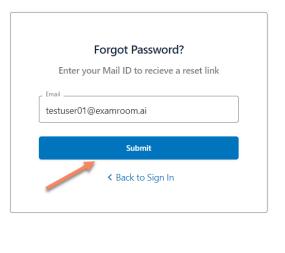

# **How to Reset Your Password**

Click the "Forgot Password" link on the CNA365® login page

Enter your email address and select the "Submit" button

Check your email account for an access code email from Credentia. Enter the access code you received, enter your new password (twice), and select the "Reset Password" button