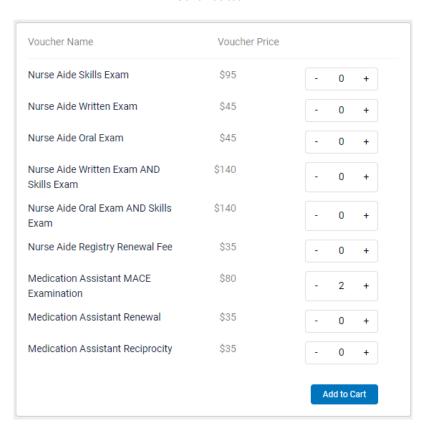

### Step 2 – Specify Voucher Quantities

#### STEP 2

Specify the quantity desired for each voucher type and select the "Add to Cart" button