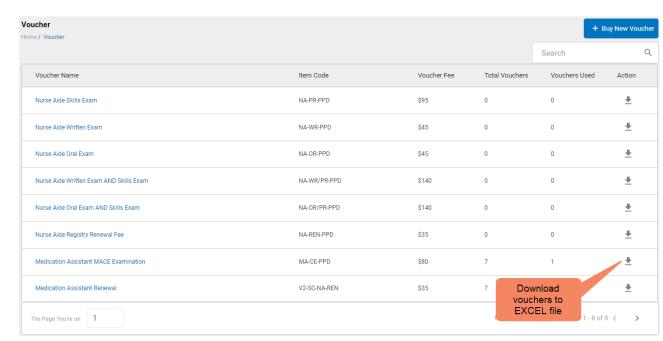

### Distributing Vouchers to Candidates OUTSIDE of CNA365®

- The voucher summary page displays the number of vouchers purchased and the number of vouchers used by type
- Select the download icon for the desired voucher type to download an EXCEL file of purchased vouchers
- For each voucher, download file includes voucher number, expiration date, and status (available, used, or expired)
- Instruct your candidates to use the voucher code you provide to them when scheduling an exam (applied at shopping cart checkout)