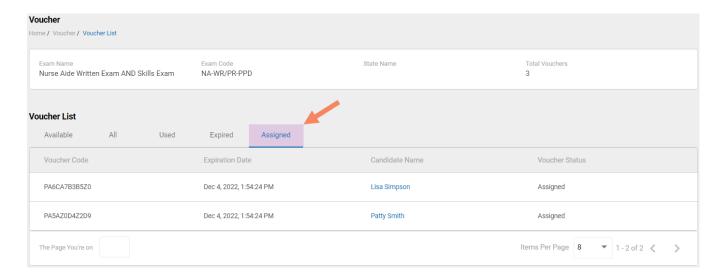

# Voucher List Page - "Assigned" Vouchers

- Click on a voucher type on the voucher summary page to access the voucher detail page
- For the "Assigned" voucher list, the following is displayed for each voucher:
  - Voucher code
  - Expiration date
  - · Candidate name

**VOUCHER LIST PAGE – "ASSIGNED" VOUCHERS** 