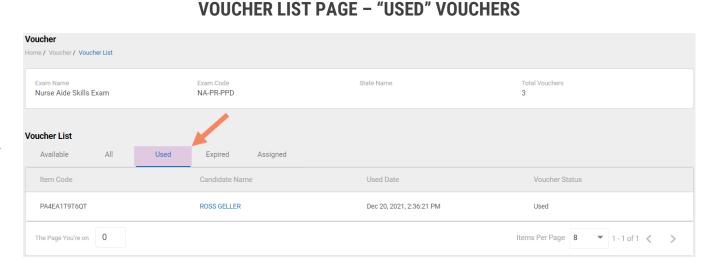

### Voucher List Page – "Used" Vouchers

- Click on a voucher type on the voucher summary page to access the voucher detail page
- For the "Used" voucher list, the following is displayed for each voucher:
  - Voucher code
  - · Expiration date
  - Candidate name
  - Date Used