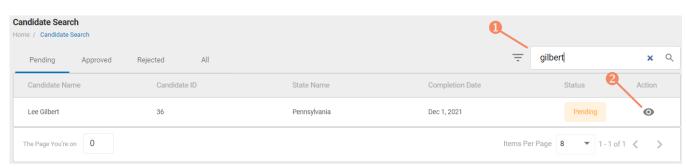

### Option #2: By Candidate Name

- Start typing candidate name in search box
- Select view icon for the candidate to display the verification page for the candidate
- 3 Correct the completion date if necessary or select no changes
- Submit or reject the verification request for the candidate (must provide a reason for a reject)

#### **CANDIDATE SEARCH**