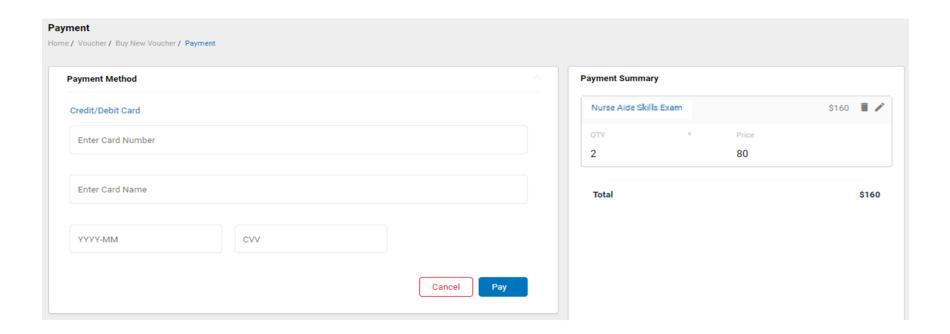

### **How to Purchase Test Vouchers**

Step 3 – Enter Payment Information in Shopping Cart

Add credit/debit card information and select "Pay" button