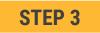

## **How to Purchase Test Vouchers**

Step 3 – Enter Payment Information in Shopping Cart

#### Select payment method:

- 1. Add credit/debit card information and save card to your account by selecting "Save Card" button
- 2. Or select ACH payment option and enter your banking account information

| aved Cards        |               |     | Payment Summary                                     |         |
|-------------------|---------------|-----|-----------------------------------------------------|---------|
| ayment Method     |               |     | Nurse Aide Written Exam AND Skills Exam             | \$330 📋 |
| redit/Debit Card  |               |     | QTY         *         Price           2         165 |         |
| Enter Card Number |               |     | Total                                               | \$33    |
| Enter Card Name   |               |     |                                                     |         |
| ҮҮҮҮ-ММ           |               |     |                                                     |         |
|                   | Cancel Save C | ard |                                                     |         |
| сн                |               | ~   |                                                     |         |