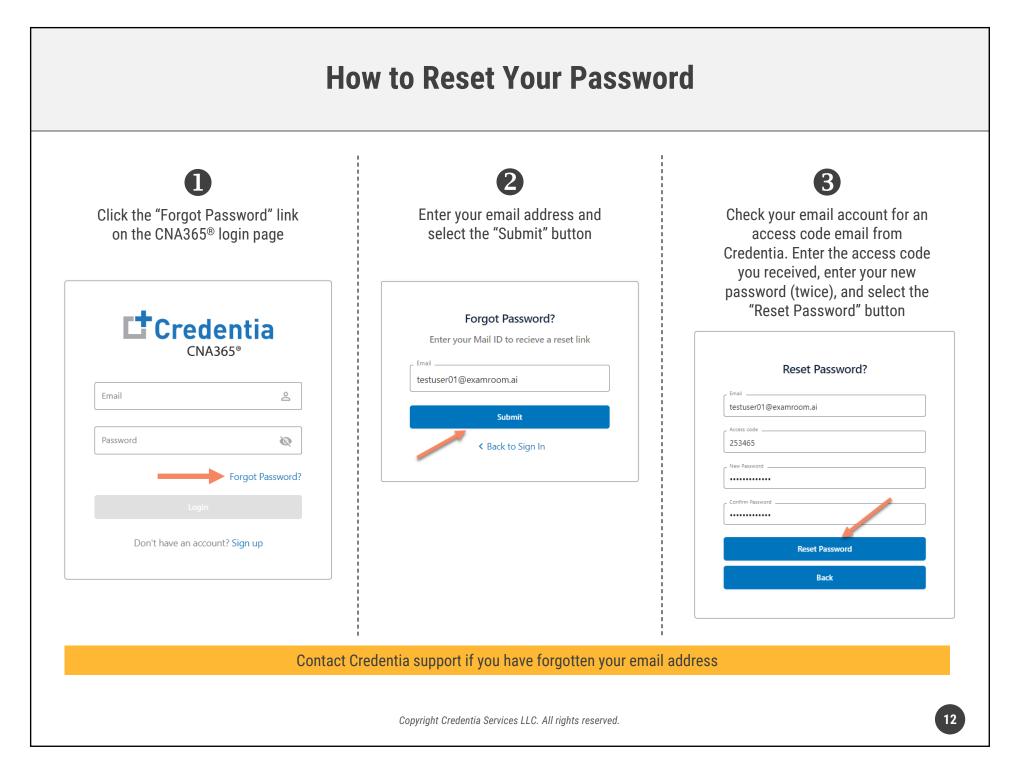

#### How to Create a CNA365<sup>®</sup> Sponsor Account Click the "Sponsor Voucher Select the "Sign Up" link on the Fill out the new account form Check your email for your Store" link in the Resources CNA365<sup>®</sup> login page and select "Sign Up" button account confirmation and click the "Activate Account" button section on your state website **IP:** bookmark the CNA365<sup>®</sup> login page page at www.credentia.com Resources rt. Create Your Account Credentia **Credentia** Candidate Handbook **General Information** + How To Register For Exams CNA365 You're Almost There! Middle name First name + Click on the button below to validate your email address and activate our Credentia CNA365 Preparing for Your Exams Last name Email 2 NNAAP® Practice Written Exam Other Information If you did not sign up for a Credentia CNA365 account, you can safely ignore this email. Only a Score Results Password person with access to your email can complete the account activation proces Ø Address (Number and Street) Sincerely, COVID-19 Testing Credentia Administrator Forgot Password? City Zip Code Test Accommodations www.credentia.cor Contact Support Phone: (800) 457-6752 State -**Purchase Test Vouchers** Documents Don't have an account? Sign up FOR SPONSORS - CNA365 Vouche Quick Reference Guide FOR TRAINING PROGRAMS - CNA365 Voucher Quick Reference Guide +1 + Phone numbe Email Hyperlinks Account Setup Sponsor Voucher Store Enter Password Confirm Password + Grievances By clicking Sign Up, you agree to our Terms and Data Policy Already have an account? Sign In