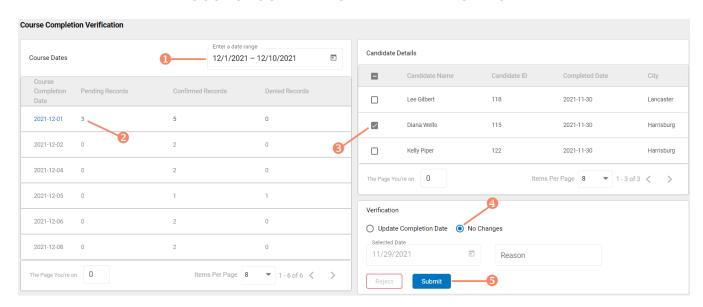

#### **COURSE COMPLETION DATE VERIFICATION**

- Enter course completion date range
- Select pending records value for the desired course date
- 3 Select the checkbox for the candidate you want to verify (you can select multiple candidates as desired)
- Correct the completion date if necessary or select no changes
- Submit or reject the verification request(s) for the candidate(s) selected (must provide a reason for a reject)

When a course date value is selected, all candidate detail appears on the right side of the page