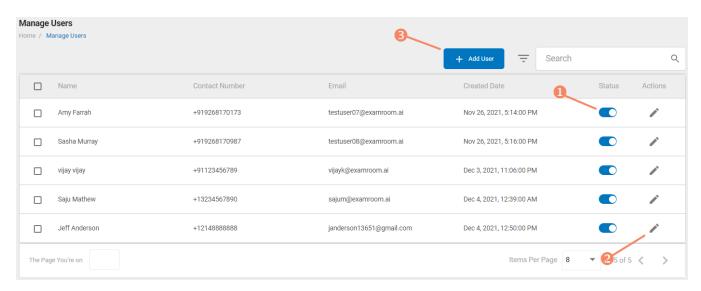

# **How to Manage Training Program User Accounts**

- Activate/deactivate a user with the status toggle
- Select the edit icon to change profile information for a user
- Select the "Add New User" button to add a new training program user

#### **MANAGE USERS**

After adding a new user, CNA365® will send an automated email to new user with a temporary password