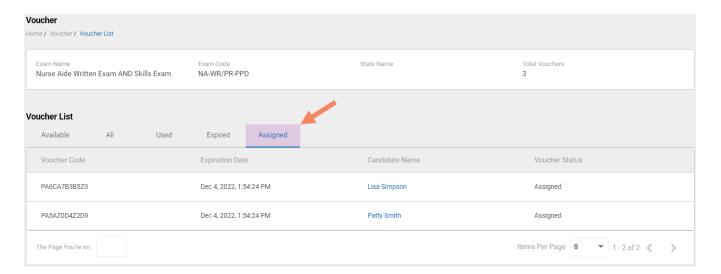

### Voucher List Page - "Assigned" Vouchers

- Click on a voucher type on the voucher summary page to access the voucher detail
- For the "Assigned" voucher list, the following is displayed for each voucher:
  - Voucher code

page

- Expiration date
- Candidate name

**VOUCHER LIST PAGE - "ASSIGNED" VOUCHERS** 