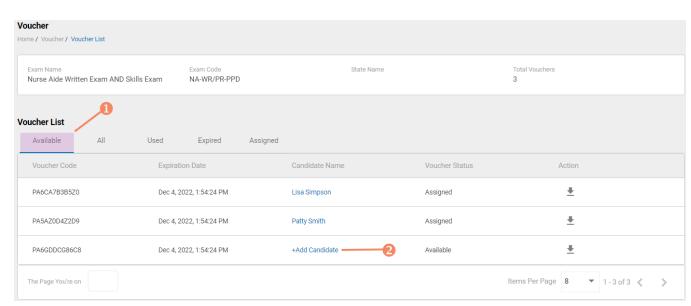

#### Assigning Vouchers to Candidates in CNA365®

#### **VOUCHER LIST PAGE - "AVAILABLE" VOUCHERS**

- Click on a voucher type on the voucher summary page to access the voucher detail page
- Select the "Available" voucher list
- Click the "Add Candidate" link for the voucher you would like to assign
- 3 Start typing the candidate name in the search box
- Click on the desired candidate name from your search results
- Click the "Assign" link next to the candidate name

#### **VOUCHER ASSIGNMENT**