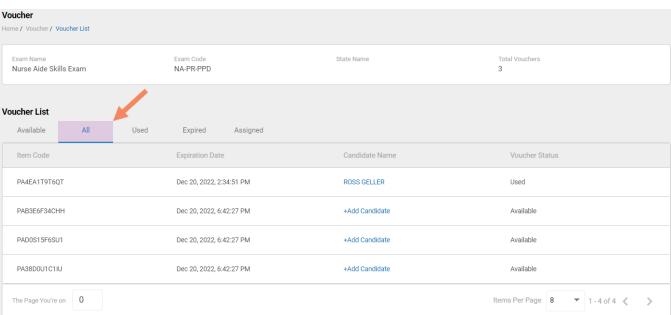

### Voucher List Page - "All" Vouchers

# VOUCHER LIST PAGE – "ALL" VOUCHERS Click on a voucher type on the

- Click on a voucher type on the voucher summary page to access the voucher detail page
- For the "All" voucher list, the following is displayed for each voucher:
  - Voucher code
  - · Expiration date
  - Candidate name (if assigned or used)
  - Status (available, assigned, used, or expired)