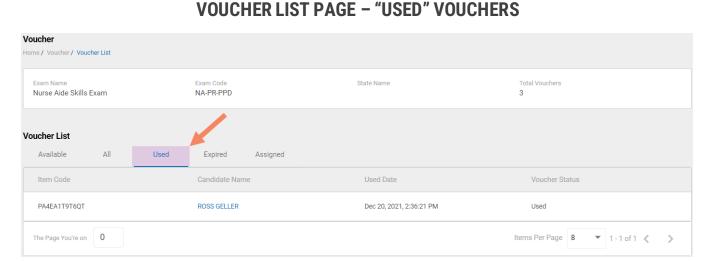

### Voucher List Page - "Used" Vouchers

- Click on a voucher type on the voucher summary page to access the voucher detail page
- For the "Used" voucher list, the following is displayed for each voucher:
  - Voucher code
  - Expiration date
  - Candidate name
  - Date Used