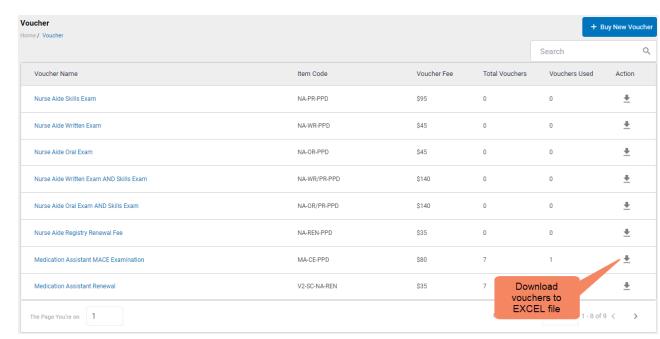

#### Distributing Vouchers to Candidates OUTSIDE of CNA365®

- The voucher summary page displays the number of vouchers purchased and the number of vouchers used by type
- Select the download icon for the desired voucher type to download an EXCEL file of purchased vouchers
- For each voucher, download file includes voucher number, expiration date, and status (available, used, or expired)
- Instruct your candidates to use the voucher code you provide to them when scheduling an exam (applied at shopping cart checkout)

#### **VOUCHER SUMMARY PAGE**