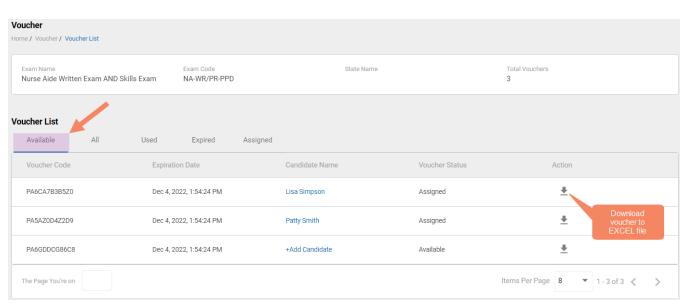

#### Voucher List Page – "Available" Vouchers

#### **VOUCHER LIST PAGE - "AVAILABLE" VOUCHERS**

- Click on a voucher type on the voucher summary page to access the voucher detail page
- For the "Available" voucher list, the following is displayed for each voucher:
  - Voucher code
  - Expiration date
  - Candidate name (if assigned)
- Select the download icon for the desired voucher to download an EXCEL file
- Instruct candidates to use the voucher code you provide to them when scheduling an exam (applied at shopping cart checkout)

#### **EXCEL VOUCHER DOWNLOAD FILE**