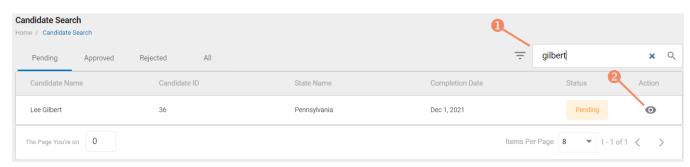

# Start typing candidate name in search box

- Select view icon for the candidate to display the verification page for the candidate
- 3 Correct the completion date if necessary or select no changes
- 4 Submit or reject the verification request for the candidate (must provide a reason for a reject)