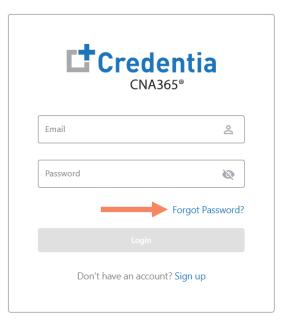

#### **How to Reset Your Password**

Click the "Forgot Password" link on the CNA365® login page

Enter your email address and select the "Submit" button

Check your email account for an access code email from Credentia. Enter the access code you received, enter your new password (twice), and select the "Reset Password" button