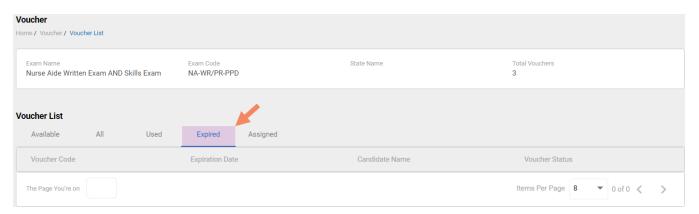

### Voucher List Page – "Expired" Vouchers

#### **VOUCHER LIST PAGE - "EXPIRED" VOUCHERS**

- Click on a voucher type on the voucher summary page to access the voucher detail page
- For the "Expired" voucher list, the following is displayed for each voucher:
  - Voucher code
  - · Expiration date
  - Candidate name (if assigned)