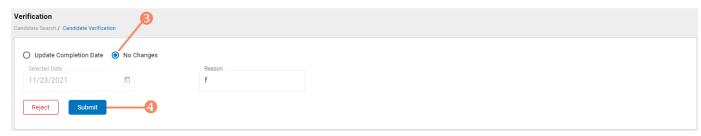

# Start typing candidate name in search box

- Select view icon for the candidate to display the verification page for the candidate
- 3 Correct the completion date if necessary or select no changes
- 4 Submit or reject the verification request for the candidate (must provide a reason for a reject)

#### **CANDIDATE VERIFICATION**