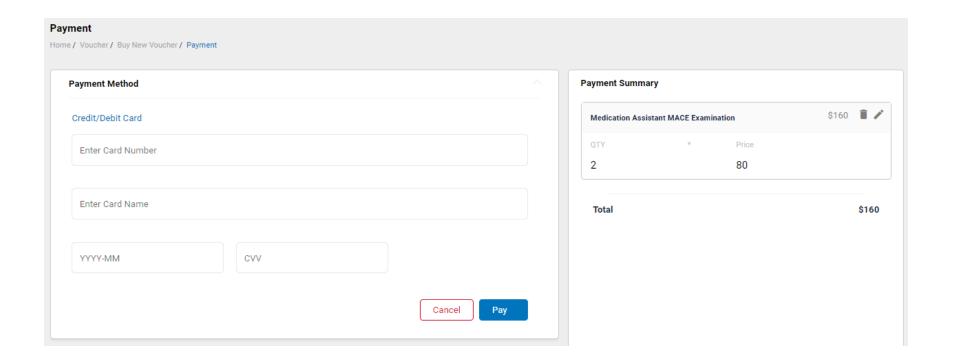

### **How to Purchase Test Vouchers**

Step 3 – Enter Payment Information in Shopping Cart

Add credit/debit card information and select "Pay" button