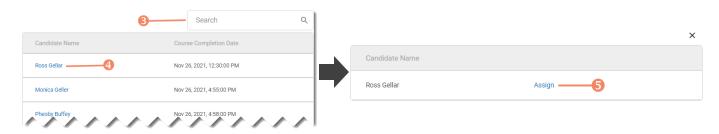

#### **VOUCHER LIST PAGE - "AVAILABLE" VOUCHERS**

- Click on a voucher type on the voucher summary page to access the voucher detail page
- Select the "Available" voucher list
- Click the "Add Candidate" link for the voucher you would like to assign
- 3 Start typing the candidate name in the search box
- Click on the desired candidate name from your search results
- Click the "Assign" link next to the candidate name

#### **VOUCHER ASSIGNMENT**