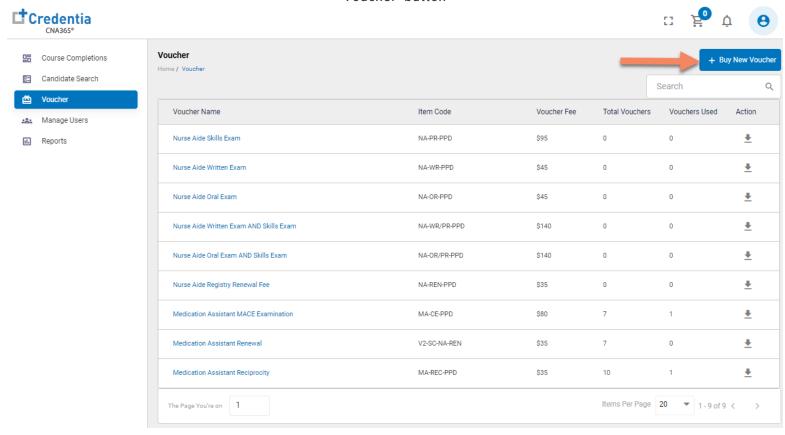

### Step 1 – Select Buy New Voucher

STEP 1

Select "Voucher" on the navigation menu and the select the "Buy New Voucher" button