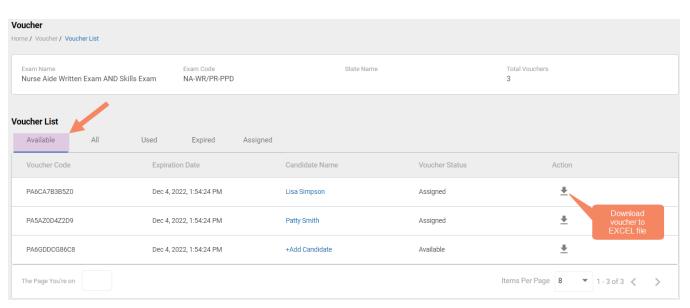

### Voucher List Page - "Available" Vouchers

#### **VOUCHER LIST PAGE - "AVAILABLE" VOUCHERS**

- Click on a voucher type on the voucher summary page to access the voucher detail page
- For the "Available" voucher list, the following is displayed for each voucher:
  - Voucher code
  - Expiration date
  - Candidate name (if assigned)
- Select the download icon for the desired voucher to download an EXCEL file
- Instruct candidates to use the voucher code you provide to them when scheduling an exam (applied at shopping cart checkout)