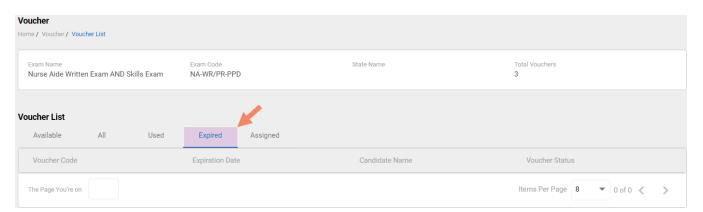

### Voucher List Page – "Expired" Vouchers

#### **VOUCHER LIST PAGE - "EXPIRED" VOUCHERS**

- Click on a voucher type on the voucher summary page to access the voucher detail page
- For the "Expired" voucher list, the following is displayed for each voucher:
  - Voucher code
  - Expiration date
  - Candidate name (if assigned)