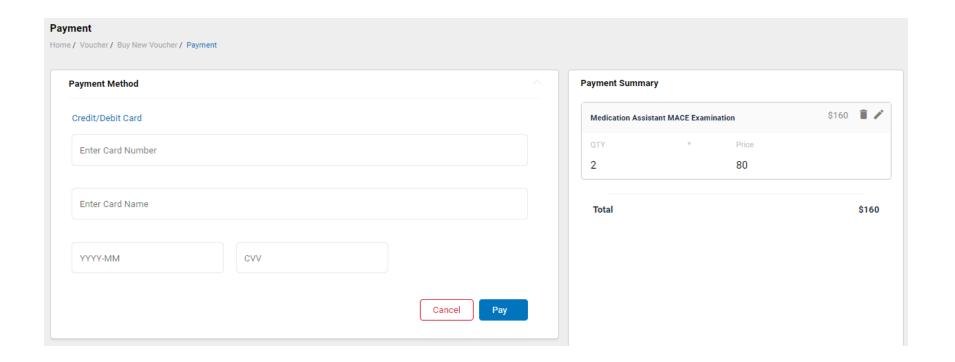

## **How to Purchase Test Vouchers**

Step 3 – Enter Payment Information in Shopping Cart

Add credit/debit card information and select "Pay" button