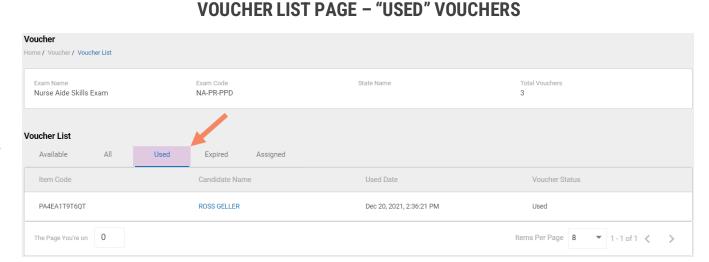

## Voucher List Page - "Used" Vouchers

- Click on a voucher type on the voucher summary page to access the voucher detail page
- For the "Used" voucher list, the following is displayed for each voucher:
  - Voucher code
  - Expiration date
  - Candidate name
  - · Date Used