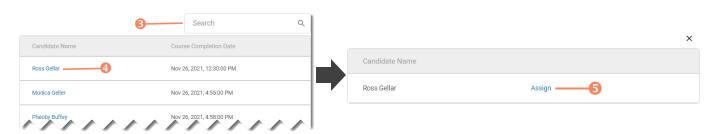

#### **VOUCHER LIST PAGE - "AVAILABLE" VOUCHERS**

- Click on a voucher type on the voucher summary page to access the voucher detail page
- Select the "Available" voucher list
- Click the "Add Candidate" link for the voucher you would like to assign
- 3 Start typing the candidate name in the search box
- Click on the desired candidate name from your search results
- **5** Click the "Assign" link next to the candidate name

#### **VOUCHER ASSIGNMENT**