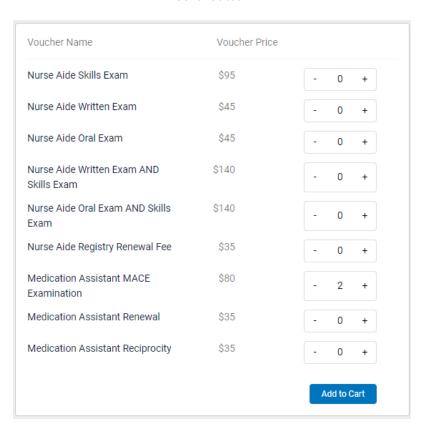

### Step 2 – Specify Voucher Quantities

#### STEP 2

Specify the quantity desired for each voucher type and select the "Add to Cart" button