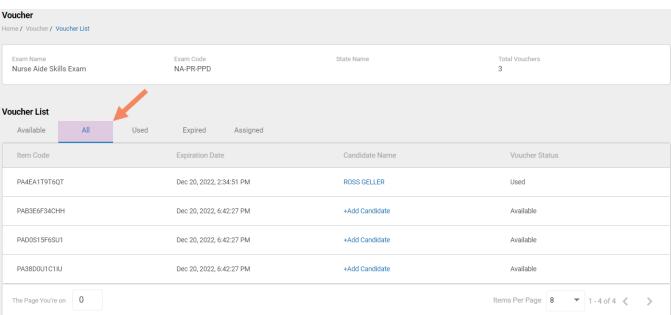

### Voucher List Page - "All" Vouchers

#### **VOUCHER LIST PAGE – "ALL" VOUCHERS**

- Click on a voucher type on the voucher summary page to access the voucher detail page
- For the "All" voucher list, the following is displayed for each voucher:
  - Voucher code
  - · Expiration date
  - Candidate name (if assigned or used)
  - Status (available, assigned, used, or expired)