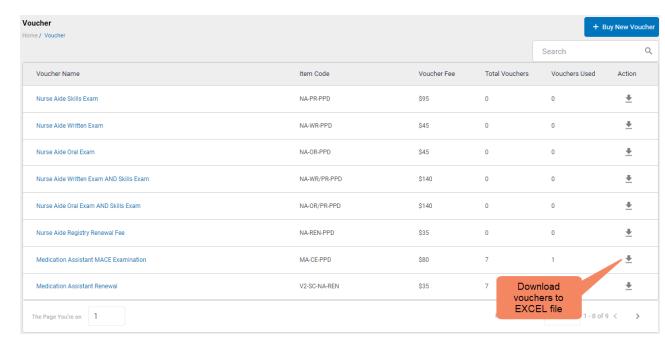

#### Distributing Vouchers to Candidates OUTSIDE of CNA365®

- The voucher summary page displays the number of vouchers purchased and the number of vouchers used by type
- Select the download icon for the desired voucher type to download an EXCEL file of purchased vouchers
- For each voucher, download file includes voucher number, expiration date, and status (available, used, or expired)
- Instruct your candidates to use the voucher code you provide to them when scheduling an exam (applied at shopping cart checkout)

#### **VOUCHER SUMMARY PAGE**