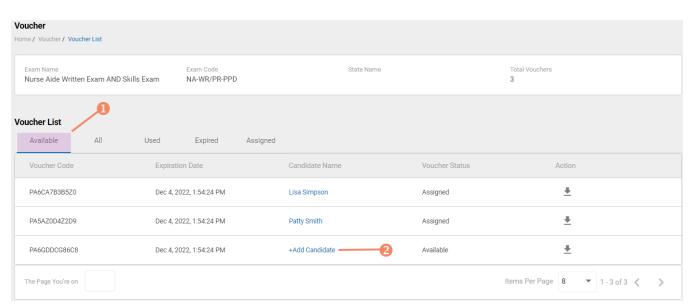

#### **VOUCHER LIST PAGE - "AVAILABLE" VOUCHERS**

- Click on a voucher type on the voucher summary page to access the voucher detail page
- Select the "Available" voucher list
- Click the "Add Candidate" link for the voucher you would like to assign
- 3 Start typing the candidate name in the search box
- Click on the desired candidate name from your search results
- **5** Click the "Assign" link next to the candidate name

### Voucher List Page - "Available" Vouchers

#### **VOUCHER LIST PAGE - "AVAILABLE" VOUCHERS**

- Click on a voucher type on the voucher summary page to access the voucher detail page
- For the "Available" voucher list, the following is displayed for each voucher:
  - Voucher code
  - Expiration date
  - Candidate name (if assigned)
- Select the download icon for the desired voucher to download an EXCEL file
- Instruct candidates to use the voucher code you provide to them when scheduling an exam (applied at shopping cart checkout)