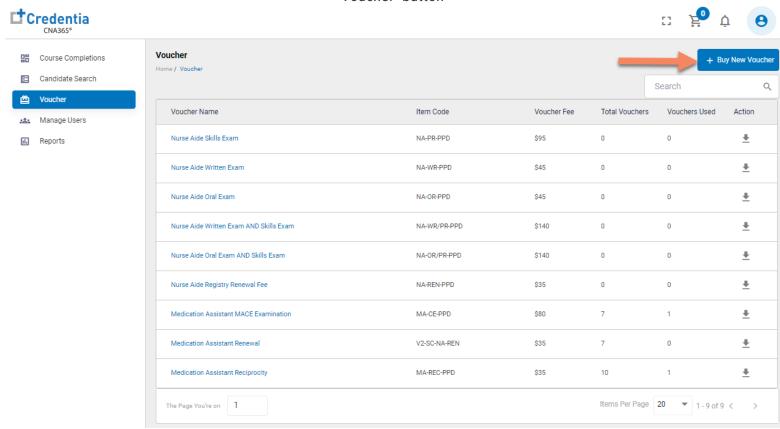

## Step 1 – Select Buy New Voucher

Select "Voucher" on the navigation menu and the select the "Buy New Voucher" button

#### **VOUCHER SUMMARY PAGE**