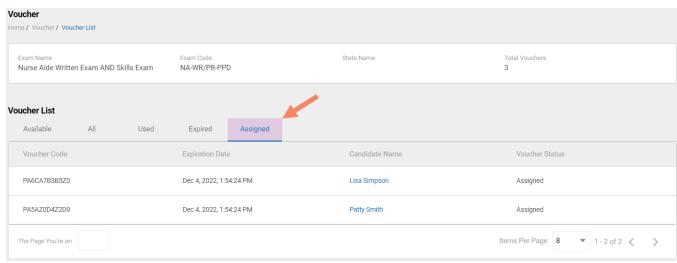

### Voucher List Page - "Assigned" Vouchers

## VOUCHER LIST PAGE – "ASSIGNED" VOUCHERS

- Click on a voucher type on the voucher summary page to access the voucher detail page
- For the "Assigned" voucher list, the following is displayed for each voucher:
  - Voucher code
  - Expiration date
  - Candidate name