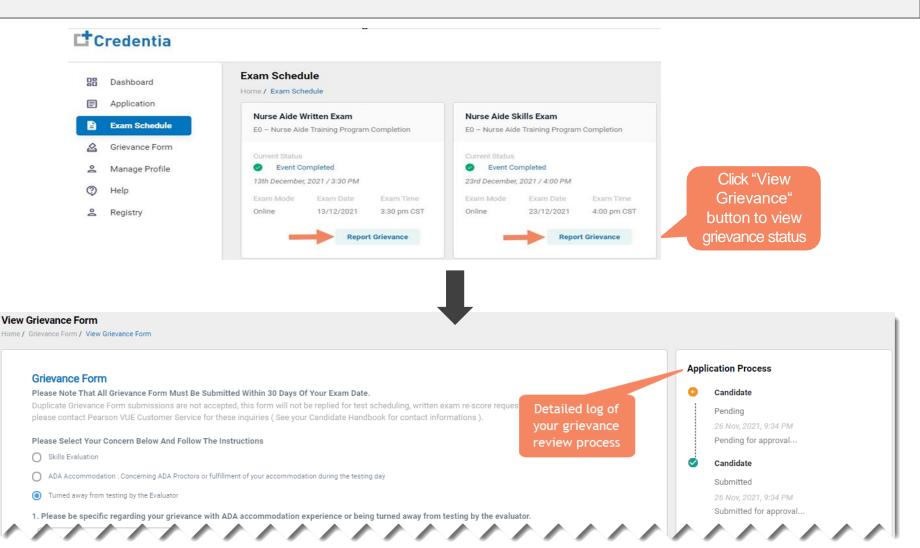

Index:
How to Submit a Grievance

Step 1 – Select Report Grievance

Select "Exam Schedule" from the navigation menu and then select the "Report Grievance" button only **AFTER** your exam is complete

## Step 2 – Complete and Submit Grievance Form

#### Complete the grievance form and select the "Submit" button

| Please I               | Note That All Grievance Form Must Be    | Submitted Within 30 Days       | of Your Exam Date.            |                            |
|------------------------|-----------------------------------------|--------------------------------|-------------------------------|----------------------------|
|                        | te Grievance Form submissions are no    | 73                             |                               | eduling, written exam re-  |
|                        | quested, or authorization extensions, p |                                | ustomer Service for the       | se inquiries ( See your    |
| Candida                | te Handbook for contact informations    |                                |                               |                            |
| Please                 | Select Your Concern Below And Follow    | v The Instructions             |                               |                            |
| O Skill                | s Evaluation                            |                                |                               |                            |
| O ADA                  | Accommodation : Concerning ADA Proctors | or fulfillment of your accommo | odation during the testing da | у                          |
| O Turr                 | ned away from testing by the Evaluator  |                                |                               |                            |
| <ul><li>Onli</li></ul> | ne Exam                                 |                                |                               |                            |
| 1. Pleas               | e be specific regarding your grievance  | e with an online exam and      | include only the first na     | me of your online proctor. |
|                        | ver                                     |                                |                               |                            |