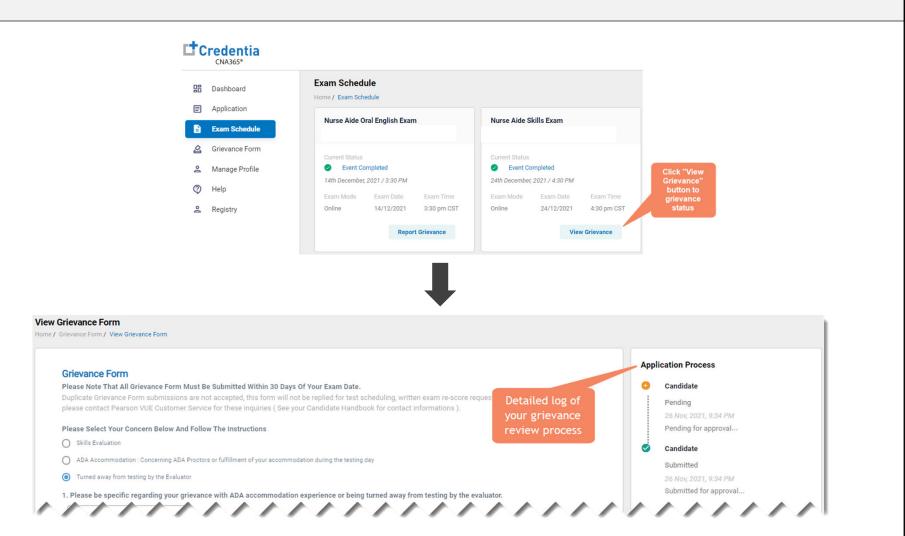

#### **Checking Your Grievance Status**

You will receive a CNA365® alert email with a grievance response once your grievance has been fully investigated

Copyright Credentia Services LLC. All rights reserved.