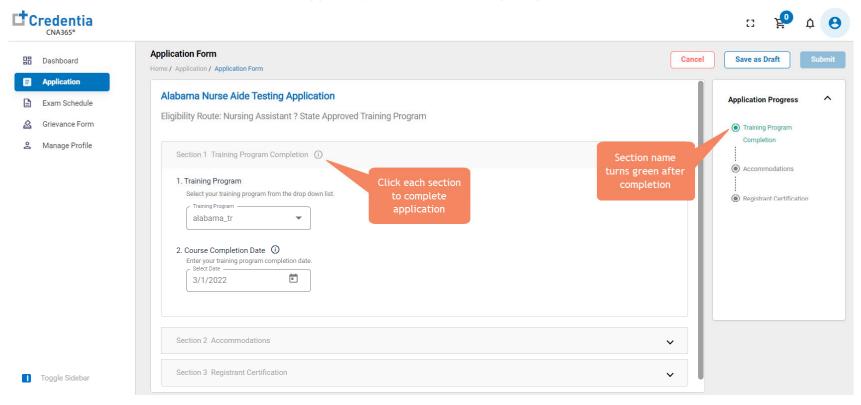

Step 3 - Complete Application

# Click on each section to enter the required information and upload any supporting documentation as prompted

IP: save your application by selecting "Save as Draft" button in upper right-hand corner if you want to save and submit later

Step 4 – Submit Application

When you have completed all sections, click on the "Submit" button

| Dashboard                                      | Application Form Home / Application / Application Form                                                                                                                                                        | Cancel | Save as Draft            |
|------------------------------------------------|---------------------------------------------------------------------------------------------------------------------------------------------------------------------------------------------------------------|--------|--------------------------|
| Application<br>Exam Schedule<br>Grievance Form | Alabama Nurse Aide Testing Application<br>Eligibility Route: Nursing Assistant ? State Approved Training Program                                                                                              |        | Application Progress     |
| Manage Profile                                 | Section 1 Training Program Completion (1)                                                                                                                                                                     | ~      | Completion               |
|                                                | Section 2 Accommodations                                                                                                                                                                                      | ~      | Registrant Certification |
|                                                | Section 3 Registrant Certification                                                                                                                                                                            | ^      |                          |
|                                                | I hereby certify that the information provided on this application form is true and accurate, and that I am the person whose name appears on the application form.<br>I agree to the above stated attestation |        |                          |
|                                                |                                                                                                                                                                                                               |        |                          |
|                                                |                                                                                                                                                                                                               |        |                          |