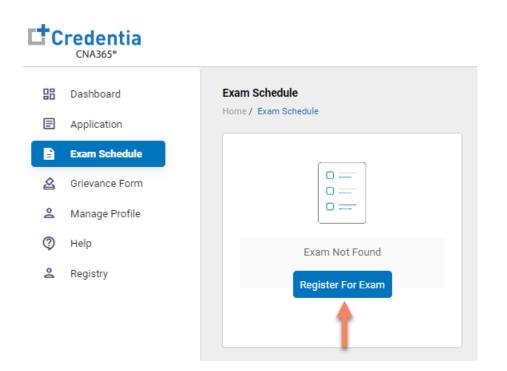

**Checking Your Application Status** 

You will receive a CNA365® alert email once your application has been approved and you are able to register for exams

Step 1 – Register for Exam

Select "Exam Schedule" from the navigation menu and then select the "Register for Exam" button