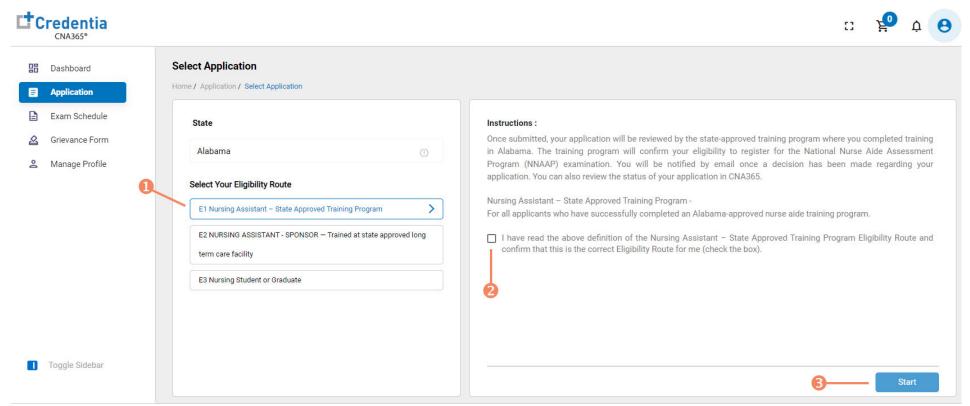

# After you login, click on the "Start New Application" button that appears on your Dashboard page

Step 2 - Select Your Eligibility Route

- 1. Select your eligibility route
- 2. Confirm your eligibility route by checking the box
- 3. Select the "Start" button