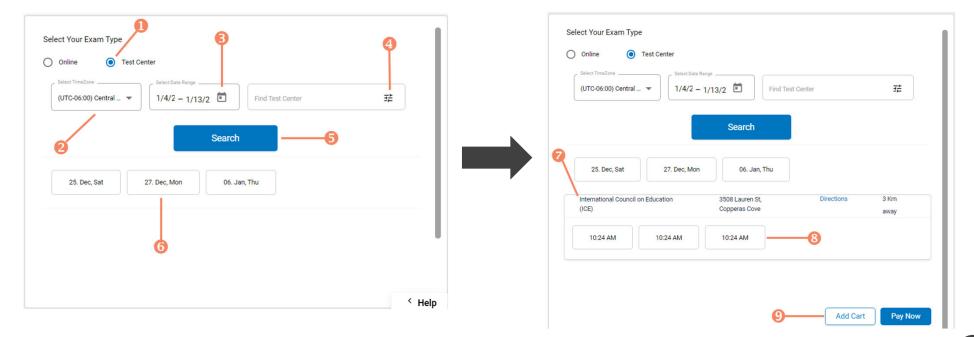

Step 3 – Schedule Online Exam

To schedule an online written/oral exam (skip this step if you want to schedule a test center exam):

- 1. Select online exam
- 2. Select your time zone
- 3. Select your preferred exam date (note that days in bold have exam times available and disabled days have no available exam times)
- 4. Select your preferred time of day range for the exam date selected
- 5. Select one of the available time slots
- 6. Select "Add Cart" button

#### To schedule an exam at a test center:

- 1. Select Test Center
- 2. Select your preferred exam date range
- 3. If your training program provided you with a Test Center ID, select the "Find Test Center" option and enter your Test Center ID
- 4. Select the "Search" button to find available exam dates

- 5. Select an available exam date
- 6. Select a test center from the available list
- 7. Select a test time from the available list
- 8. Select "Add Cart" button

Step 5 – Enter Payment Information in Shopping Cart