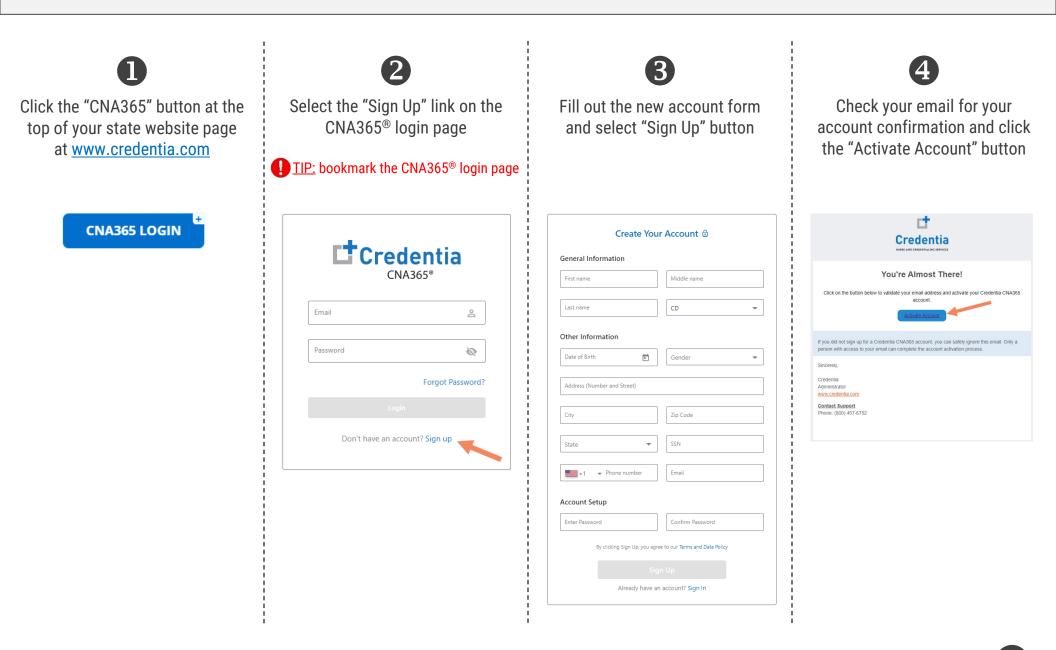

# How to Create a CNA365® Account

Step 1 – Start New Application

# After you login, click on the "Start New Application" button that appears on your Dashboard page

Step 2 - Select Your Eligibility Route

- 1. Select your eligibility route
- 2. Confirm your eligibility route by checking the box
- 3. Select the "Start" button