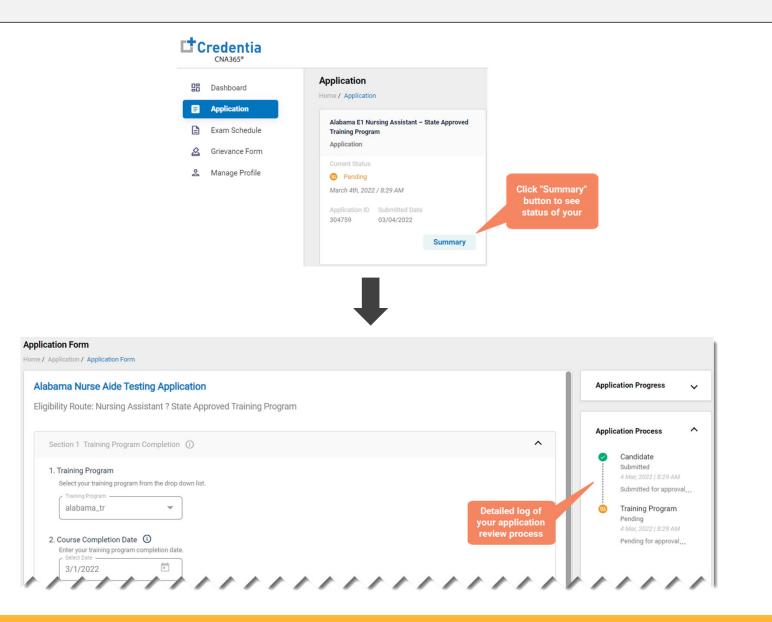

# Click on each section to enter the required information and upload any supporting documentation as prompted

IP: save your application by selecting "Save as Draft" button in upper right-hand corner if you want to save and submit later

Step 4 – Submit Application

When you have completed all sections, click on the "Submit" button

| Dashboard                                      | Application Form Home / Application / Application Form                                                                                                                                                        | Cancel | Save as Draft            |
|------------------------------------------------|---------------------------------------------------------------------------------------------------------------------------------------------------------------------------------------------------------------|--------|--------------------------|
| Application<br>Exam Schedule<br>Grievance Form | Alabama Nurse Aide Testing Application<br>Eligibility Route: Nursing Assistant ? State Approved Training Program                                                                                              |        | Application Progress     |
| Manage Profile                                 | Section 1 Training Program Completion (1)                                                                                                                                                                     | ~      | Completion               |
|                                                | Section 2 Accommodations                                                                                                                                                                                      | ~      | Registrant Certification |
|                                                | Section 3 Registrant Certification                                                                                                                                                                            | ^      |                          |
|                                                | I hereby certify that the information provided on this application form is true and accurate, and that I am the person whose name appears on the application form.<br>I agree to the above stated attestation |        |                          |
|                                                |                                                                                                                                                                                                               |        |                          |
|                                                |                                                                                                                                                                                                               |        |                          |

**Checking Your Application Status** 

You will receive a CNA365® alert email once your application has been approved and you are able to register for exams

Step 1 – Register for Exam

Select "Exam Schedule" from the navigation menu and then select the "Register for Exam" button