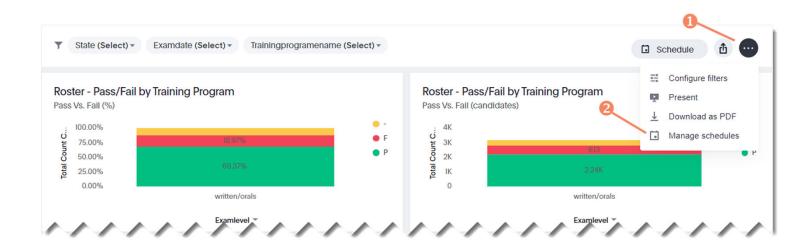

#### Editing a Report Schedule

- Select report options icon at top of report
- Select "Manage Schedules" menu item
- Select name of report to open edit screen to change your report settings