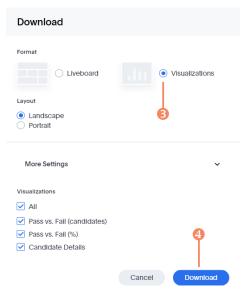

#### **Exporting Entire Report to PDF File**

- Select report options icon at top of report
- 2 Select "Download as PDF" from menu
- 3 Select Visualizations option
- Select download button