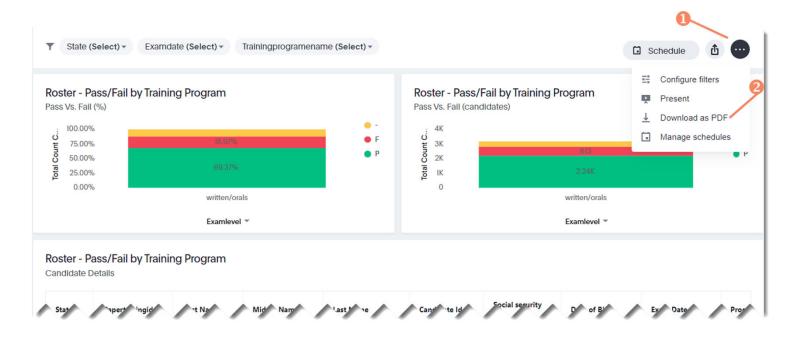

#### **Exporting Entire Report to PDF File**

- Select report options icon at top of report
- 2 Select "Download as PDF" from menu
- 3 Select Visualizations option
- Select download button