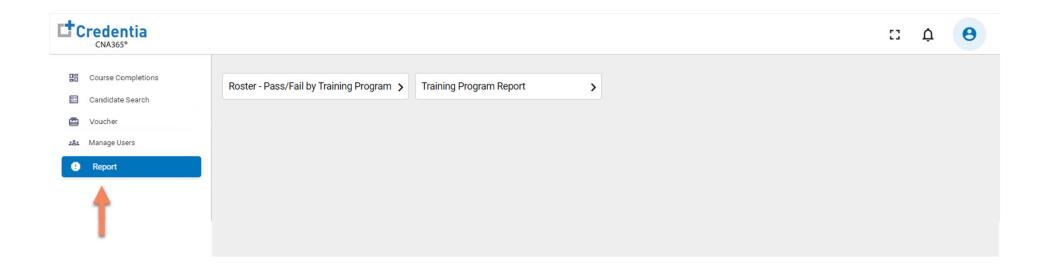

# **Accessing Reports**

Select a report from the "Report" main menu

**IMPORTANT:** Report data is currently updated daily at 12:30am EST. Any training program user assignments to a training program will be applied at the next daily system update time. Report data will not be visible for the new assigned training program until after the daily update.