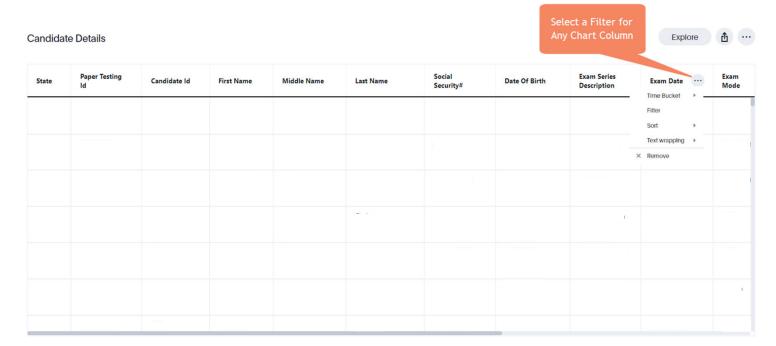

#### **Tabular Charts**

- Hover over a column header on a tabular chart to set a filter for a specific data column
- Click on a column header to sort the report in ascending or descending order