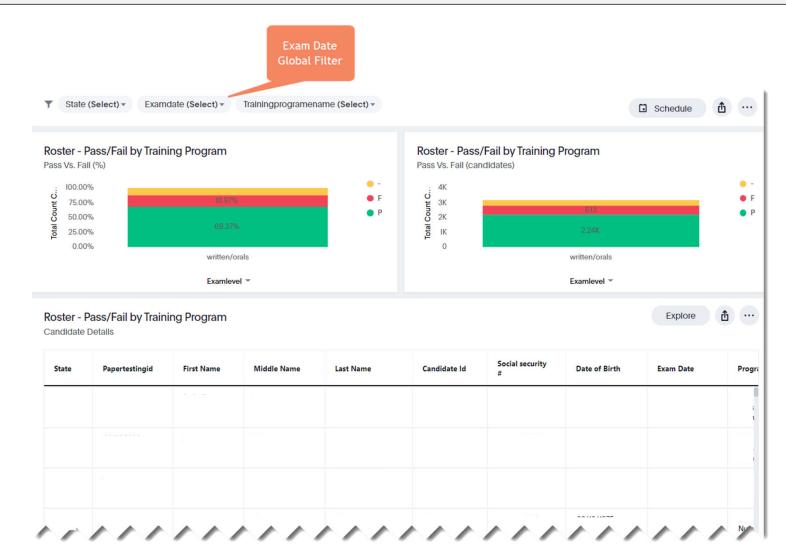

### **Global Report Filters**

To apply exam date filter to all graphs and tabular charts for a report, apply global filter at the top of the report