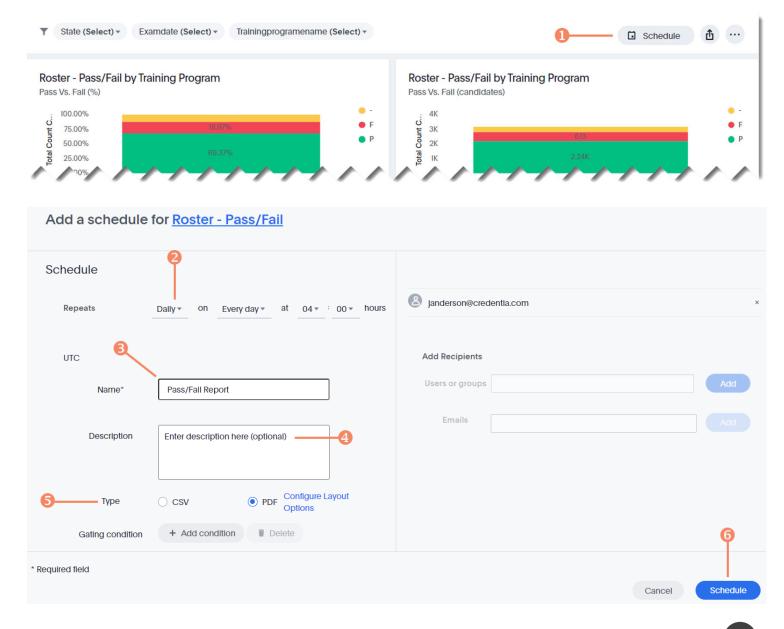

#### Adding a Report Schedule

- Select Schedule button at top of report
- Specify frequency of report daily, weekly, monthly, etc.) and at what time to generate report
- 3 Enter a name for your report
- 4 Enter description for your report (optional)
- Specify type of report format (CSV or PDF)
- Select "Schedule" button and your report will be sent to you via email based on your frequency settings