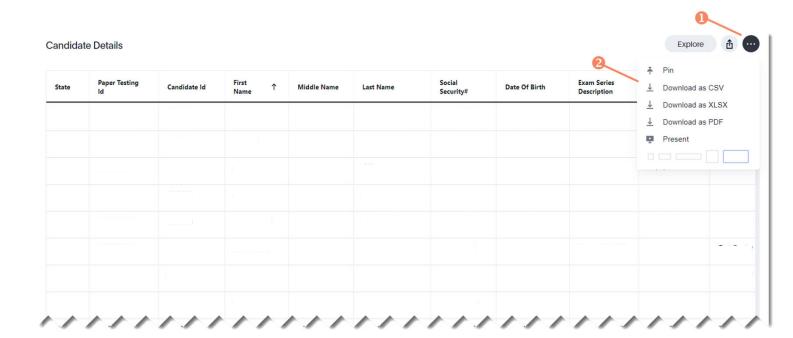

### **Exporting a Tabular Chart**

- Select report options icon at top of tabular chart
- Select desired file export format
  - CSV
  - XLSX (Excel)
  - PDF