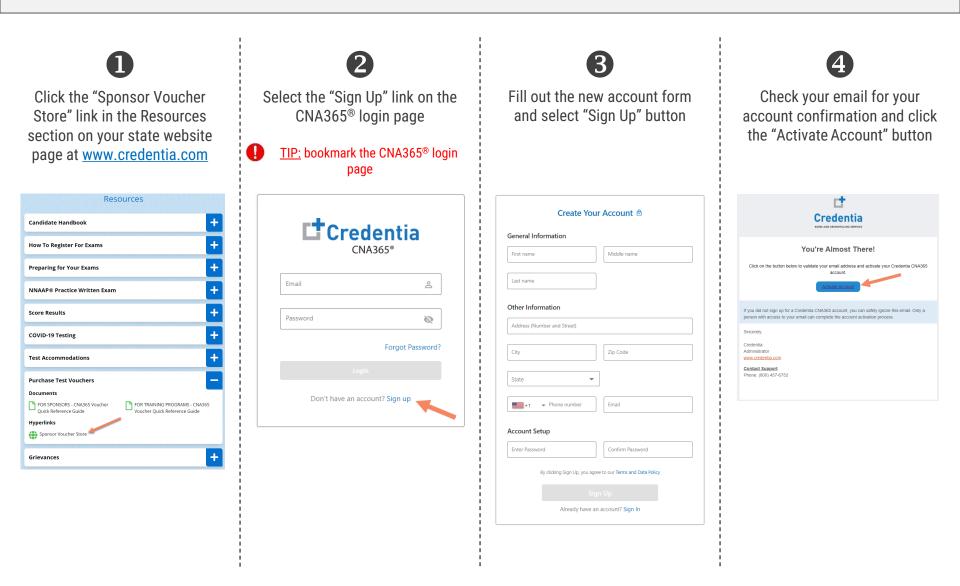

### **Sponsor Quick Reference Guide**

### Contents

- 1 How to Create a CNA365<sup>®</sup> Sponsor Account
- 2 How to Purchase Test Vouchers
- **3** How to Manage Test Vouchers
- 4 How to Reset Your Password

## How to Create a CNA365<sup>®</sup> Sponsor Account