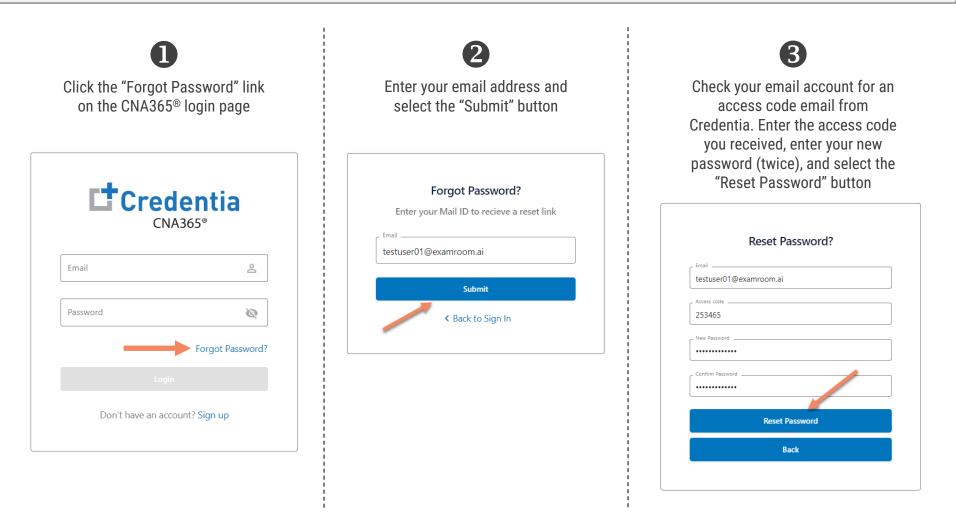

## **How to Reset Your Password**

Contact Credentia support if you have forgotten your email address