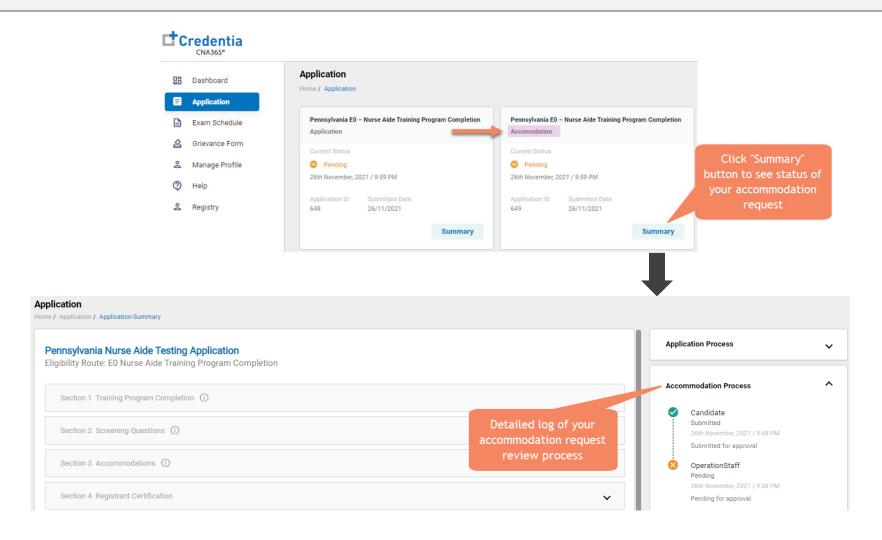

**Checking Your Accommodation Status** 

You will receive a CNA365® alert email once your accommodation has been approved and you are able to register for exams