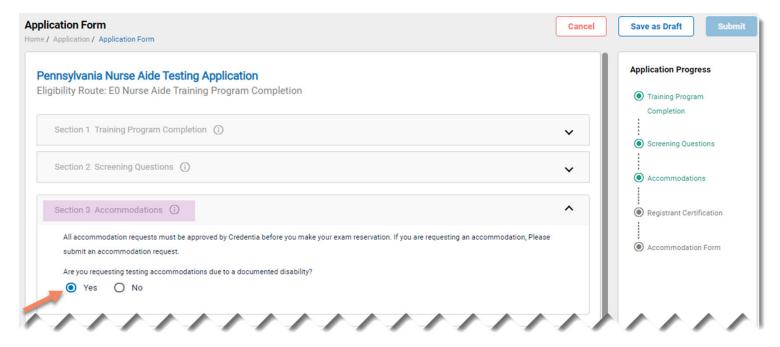

Step 2 – Select Accommodations Option in Application

#### STEP 2

When you are filling out the testing application, select "Yes" in the Accommodation section when asked if you are requesting testing accommodations due to a documented disability

Step 3 - Complete Accommodations Form