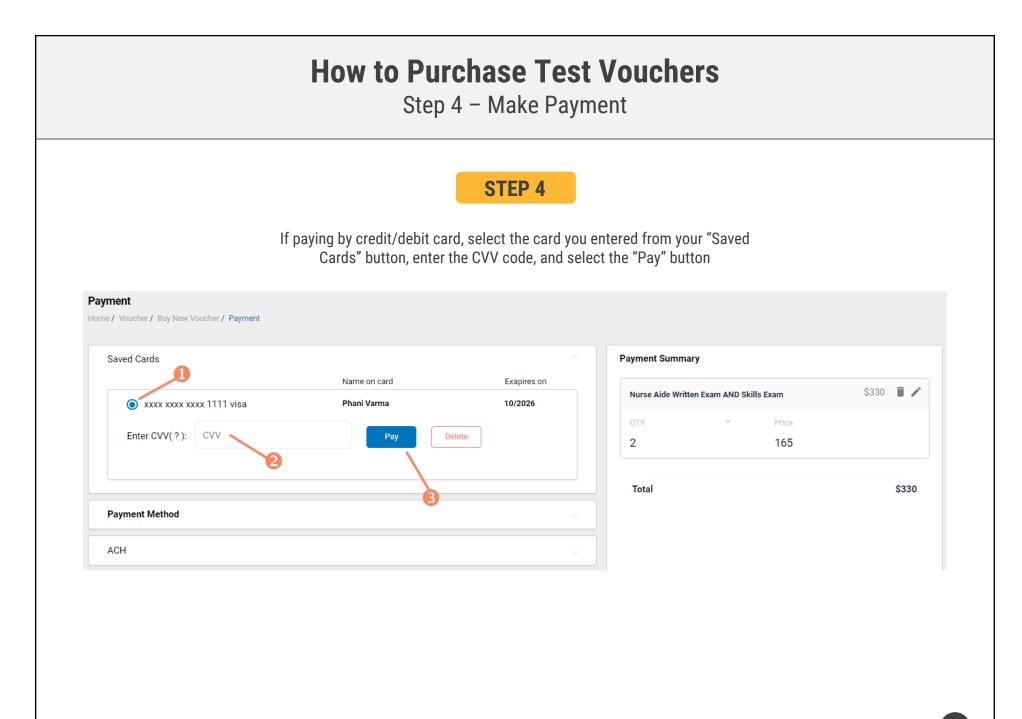

## **How to Purchase Test Vouchers**

Step 3 – Enter Payment Information in Shopping Cart

#### Select payment method:

- 1. Add credit/debit card information and save card to your account by selecting "Save Card" button
- 2. Or select ACH payment option and enter your banking account information

| aved Cards        |             |      | Payment Summary                         |         |
|-------------------|-------------|------|-----------------------------------------|---------|
| yment Method      |             |      | Nurse Aide Written Exam AND Skills Exam | \$330 📋 |
| redit/Debit Card  |             |      | QTY   *   Price     2   165             |         |
| Enter Card Number |             |      | Total                                   | \$33    |
| Enter Card Name   |             |      |                                         |         |
| YYYY-MM CVV       |             |      |                                         |         |
|                   | Cancel Save | Card |                                         |         |
| сн                |             | ~    |                                         |         |