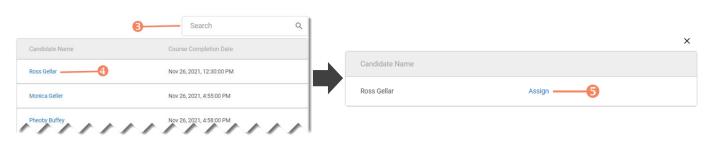

### Assigning Vouchers to Candidates in CNA365®

#### **VOUCHER LIST PAGE – "AVAILABLE" VOUCHERS**

- Click on a voucher type on the voucher summary page to access the voucher detail page
- Select the "Available" voucher list
- Click the "Add Candidate" link for the voucher you would like to assign
- Start typing the candidate name in the search box
- Click on the desired candidate name from your search results
- Click the "Assign" link next to the candidate name

| Voucher<br>Home / Voucher / Voucher List             |                           |                 |                |                                   |  |  |  |
|------------------------------------------------------|---------------------------|-----------------|----------------|-----------------------------------|--|--|--|
| Exam Name<br>Nurse Aide Written Exam AND Skills Exam | Exam Code<br>NA-WR/PR-PPD | State Name      |                | Total Vouchers<br>3               |  |  |  |
| Voucher List<br>Available All Used                   | Expired Assigned          |                 |                |                                   |  |  |  |
| Voucher Code Expirat                                 | ion Date                  | Candidate Name  | Voucher Status | Action                            |  |  |  |
| PA6CA7B3B5Z0 Dec 4, 2                                | 2022, 1:54:24 PM          | Lisa Simpson    | Assigned       | <u>+</u>                          |  |  |  |
| PA5AZ0D4Z2D9 Dec 4, 2                                | 2022, 1:54:24 PM          | Patty Smith     | Assigned       | <u>+</u>                          |  |  |  |
| PA6GDDCG86C8 Dec 4, 2                                | 2022, 1:54:24 PM          | +Add Candidate2 | Available      | <u>+</u>                          |  |  |  |
| The Page You're on                                   |                           |                 |                | Items Per Page 8 • 1 - 3 of 3 < > |  |  |  |
|                                                      | VO                        | JCHER ASSIGNME  | NT             |                                   |  |  |  |