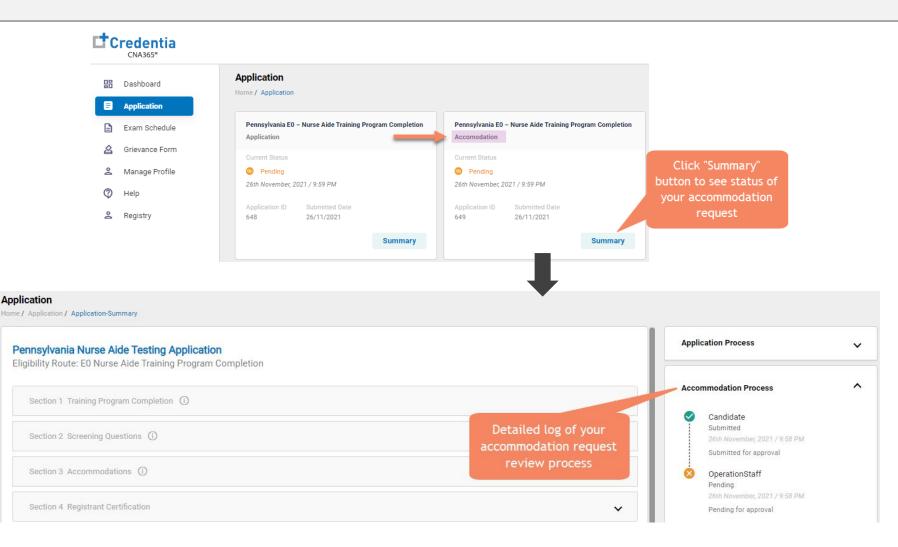

### STEP 2

When you are filling out the testing application, select "Yes" in the Accommodation section when asked if you are requesting testing accommodations due to a documented disability

| Application Form Home / Application / Application Form                                                                                                                                                                                                                     | Cancel       | Save as Draft Submit                                                          |
|----------------------------------------------------------------------------------------------------------------------------------------------------------------------------------------------------------------------------------------------------------------------------|--------------|-------------------------------------------------------------------------------|
| Pennsylvania Nurse Aide Testing Application<br>Eligibility Route: E0 Nurse Aide Training Program Completion                                                                                                                                                                |              | Application Progress <ul> <li>Training Program</li> <li>Completion</li> </ul> |
| Section 1 Training Program Completion (;)                                                                                                                                                                                                                                  | ~            | <ul> <li>Screening Questions</li> </ul>                                       |
| Section 2 Screening Questions (j)                                                                                                                                                                                                                                          | ~            | Accommodations                                                                |
| Section 3 Accommodations (i)                                                                                                                                                                                                                                               | ^            | Registrant Certification                                                      |
| All accommodation requests must be approved by Credentia before you make your exam reservation. If you are requesting an accommodation, Please submit an accommodation request.<br>Are you requesting testing accommodations due to a documented disability?<br>• Yes O No |              | Accommodation Form                                                            |
| ~~~~~~~~~~~~~~~~~~~~~~~~~~~~~~~~~~~~~~                                                                                                                                                                                                                                     | $\checkmark$ |                                                                               |