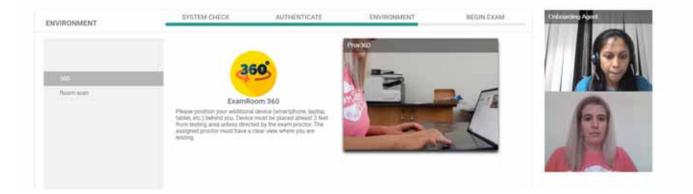

#### 360 Degree Room Scan

• You will login to the ExamRoom 360 APP using your Credentia CNA365 login credentials then click Start

| 1:54 🕲 🕅 🕸 |                             | <b>8 4</b> % 1 64% <b>1</b> |
|------------|-----------------------------|-----------------------------|
| A          | EXAMRC<br>Welcome bas       |                             |
| Email      | - 110,000 %35550 ~~00000099 |                             |
| Password   |                             |                             |
|            | Sign in                     |                             |
|            |                             | Forgot password?            |
|            |                             |                             |
|            |                             |                             |
|            |                             |                             |
|            |                             |                             |
|            | Register                    |                             |
| III        | 0                           | <                           |

• Once your 360 APP stream has been connected, the OBA will have you perform a Room Scan. You will rotate your camera to show your surroundings. After the room scan is complete, the OBA will direct you on positioning your smartphone: