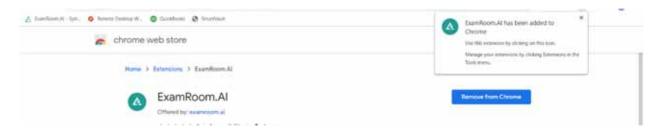

• Next, click Add extension:

| 🛆 ExemPourt, Ri Syst. 🥥 Remote Desitop W., 🔘 Guickflooks 😵 Smartfaut | Add "Examinion Al"?                                                                                                   |                       |
|----------------------------------------------------------------------|-----------------------------------------------------------------------------------------------------------------------|-----------------------|
| chrome web store                                                     | R DAY                                                                                                                 | 🕸 amanta@examion.ai v |
| Home > Extensions > Examiliarium Al                                  | Read and change all your data in the webstee you shift<br>Display restifications<br>Read and change anything you type |                       |
| ExamRoom.Al<br>Offered by: examption.al                              | Add estamion Concil                                                                                                   | Checking              |

• From this screen, you can close out the tab and return to the ExamRoom.AI tab: