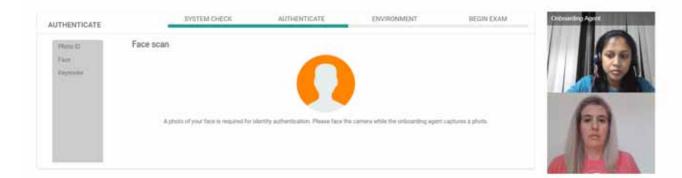

#### **Identity Verification Checks**

• Government Issued ID is the first identity verification check:

• Face Scan is the second identity verification check: