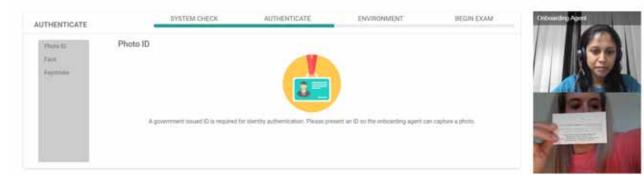

#### **Identity Verification Checks**

• Government Issued ID is the first identity verification check:

• Face Scan is the second identity verification check: