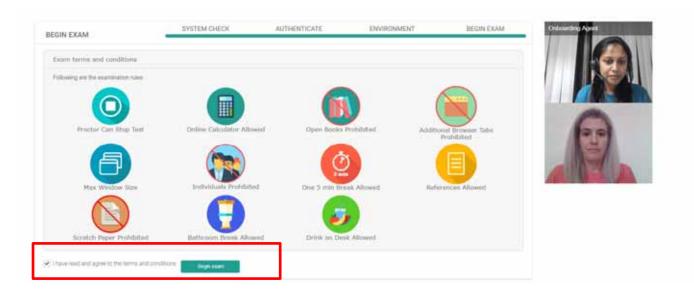

#### Accept Exam Rules

• Review the exam rules and click the "I Agree" box then select the Start Meeting button:

After clicking Start Meeting, you will be transferred to the proctor. Please allow up to a minute for the screento change to your test console.