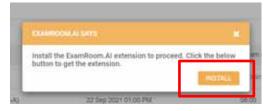

#### Install ExamRoom.AI Browser Extension

• After clicking Start Exam, you will be prompted to install the ExamRoom.AI extension. Click Install:

• After clicking Install, you will be directed to the Google Chrome Extension page. Click Add to Chrome: