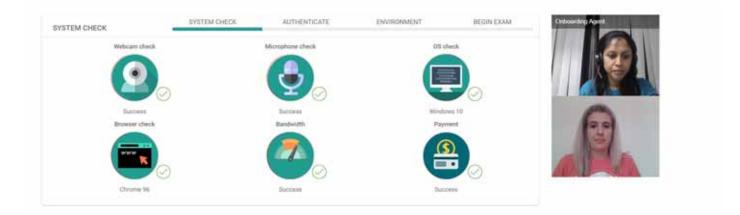

Please make sure that you have no other open tabs on your computer and that you are not connected to multiple monitors or devices. Allow for a minute or two to connect to the Onboarding Agent (OBA).

• Now you are connected to the OBA. They will guide and click you through the process. First step is system check: