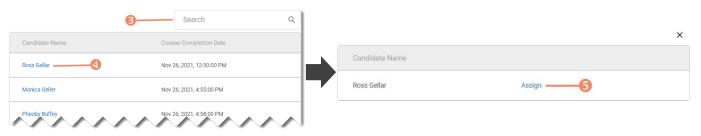

#### **VOUCHER LIST PAGE – "AVAILABLE" VOUCHERS**

- Click on a voucher type on the voucher summary page to access the voucher detail page
- Select the "Available" voucher list
- Click the "Add Candidate" link for the voucher you would like to assign
- Start typing the candidate name in the search box
- Click on the desired candidate name from your search results
- Click the "Assign" link next to the candidate name

| Exam Name<br>Nurse Aide Written Exam AND | Skills Exam | Exam Code<br>NA-WR/PR-PPD |          | State Name     |                | Total Vouchers<br>3 |  |
|------------------------------------------|-------------|---------------------------|----------|----------------|----------------|---------------------|--|
| Available All                            | Used        | Expired                   | Assigned |                |                |                     |  |
| Voucher Code                             | Expira      | tion Date                 |          | Candidate Name | Voucher Status | Action              |  |
| PA6CA7B3B5Z0                             | Dec 4, 2    | 2022, 1:54:24 PM          |          | Lisa Simpson   | Assigned       | <u>+</u>            |  |
| PA5AZ0D4Z2D9                             | Dec 4, 5    | 2022, 1:54:24 PM          |          | Patty Smith    | Assigned       | <u>+</u>            |  |
|                                          |             |                           |          |                |                | <u>+</u>            |  |