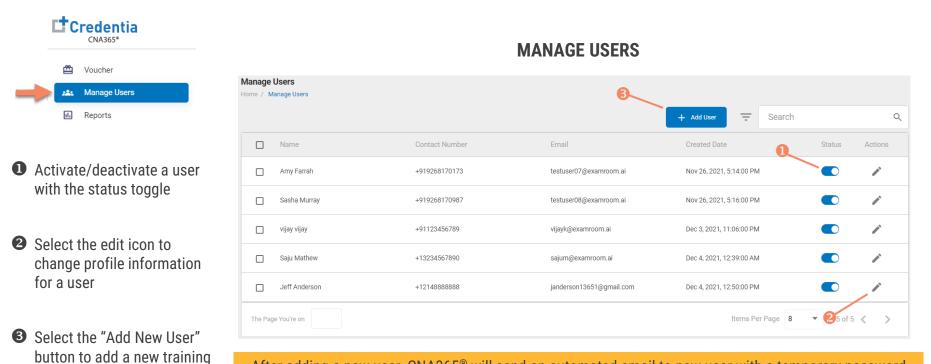

## How to Manage Training Program User Accounts

After adding a new user, CNA365® will send an automated email to new user with a temporary password

program user