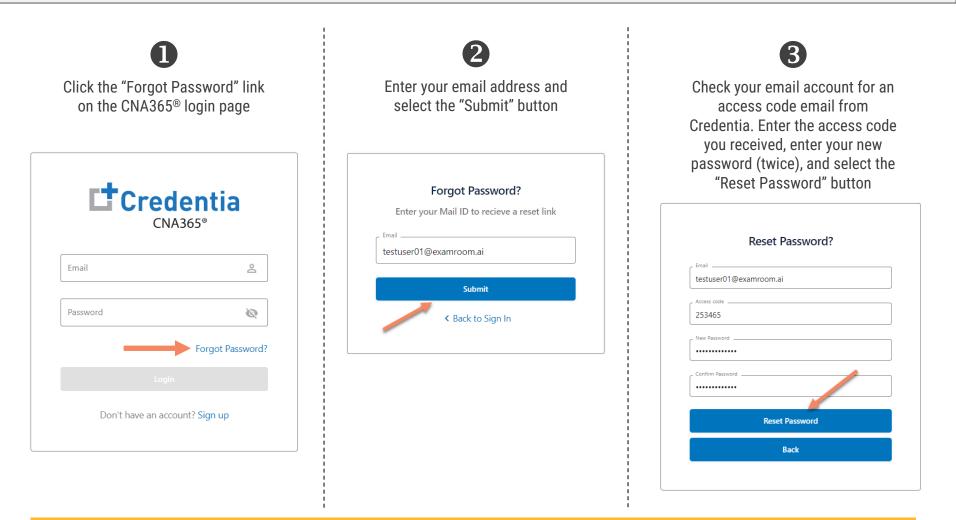

### **How to Reset Your Password**

Contact Credentia support if you have forgotten your email address