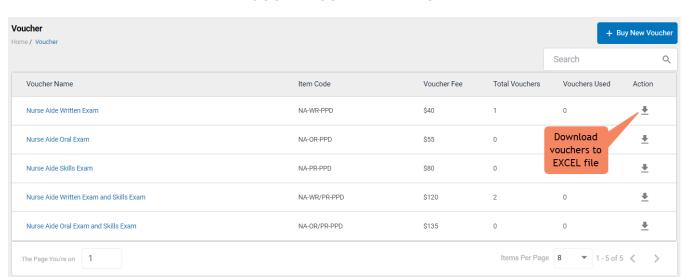

### **Voucher Summary Page**

- The voucher summary page displays the number of vouchers purchased and the number of vouchers used by type
- Select the download icon for the desired voucher type to download an EXCEL file of purchased vouchers
- For each voucher, download file includes voucher number, expiration date, and status (available, used, or expired)
- Instruct your candidates to use the voucher code you provide to them when scheduling an exam (applied at shopping cart checkout)

#### **VOUCHER SUMMARY PAGE**