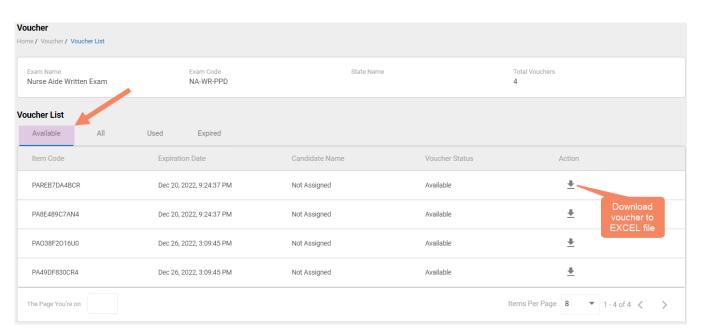

## Voucher List Page – "Available" Vouchers

#### **VOUCHER LIST PAGE - "AVAILABLE" VOUCHERS**

- Click on a voucher type on the voucher summary page to access the voucher detail page
- For the "Available" voucher list, the following is displayed for each voucher:
  - Voucher code
  - Expiration date
- Select the download icon for the desired voucher to download an EXCEL file
- Instruct candidates to use the voucher code you provide to them when scheduling an exam (applied at shopping cart checkout)