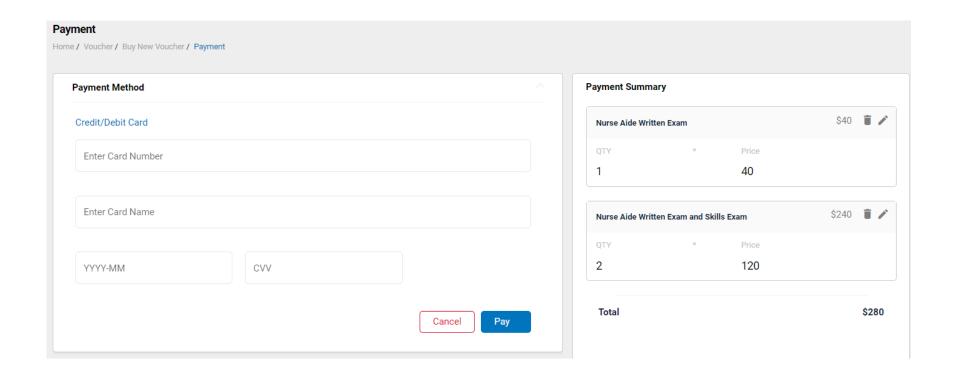

#### **How to Purchase Test Vouchers**

Step 3 – Enter Payment Information in Shopping Cart

Add credit/debit card information and select "Pay" button