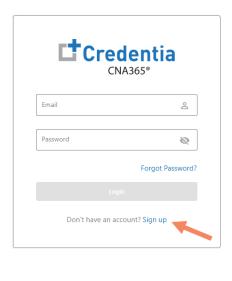

# **How to Create a CNA365® Sponsor Account**

Click the "Sponsor Voucher Store" link in the Resources section on your state website page at <a href="https://www.credentia.com">www.credentia.com</a>

Select the "Sign Up" link on the CNA365® login page

1 TIP: bookmark the CNA365® login page

Fill out the new account form and select "Sign Up" button

Check your email for your account confirmation and click the "Activate Account" button