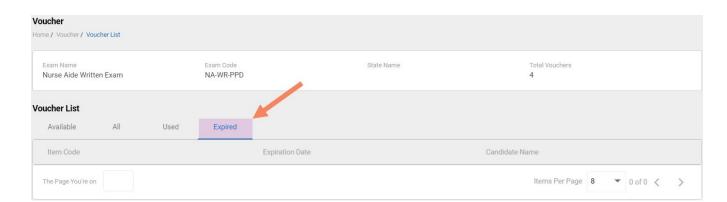

### Voucher List Page – "Expired" Vouchers

- Click on a voucher type on the voucher summary page to access the voucher detail page
- For the "Expired" voucher list, the following is displayed for each voucher:
  - Voucher code
  - · Expiration date
  - · Candidate name (if used)

**VOUCHER LIST PAGE – "EXPIRED" VOUCHERS** 