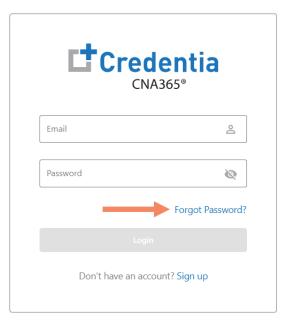

## **How to Reset Your Password**

Click the "Forgot Password" link on the CNA365® login page

Enter your email address and select the "Submit" button

Check your email account for an access code email from
Credentia. Enter the access code you received, enter your new password (twice), and select the "Reset Password" button