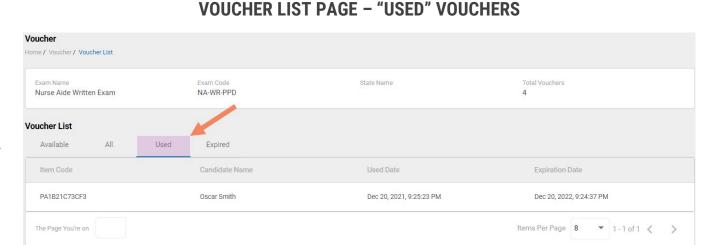

## Voucher List Page – "Used" Vouchers

- Click on a voucher type on the voucher summary page to access the voucher detail page
- For the "Used" voucher list, the following is displayed for each voucher:
  - Voucher code
  - · Candidate name
  - Date used
  - · Expiration date