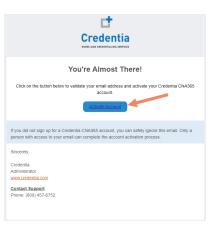

1 TIP: bookmark the CNA365® login page

Fill out the new account form and select "Sign Up" button

Check your email for your account confirmation and click the "Activate Account" button