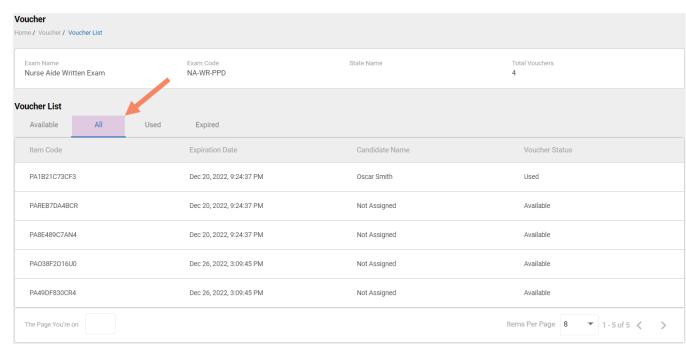

## Voucher List Page - "All" Vouchers

- Click on a voucher type on the voucher summary page to access the voucher detail page
- For the "All" voucher list, the following is displayed for each youcher:
  - Voucher code
  - Expiration date
  - Candidate name (if used)
  - Status (available, used, or expired)

#### **VOUCHER LIST PAGE – "ALL" VOUCHERS**