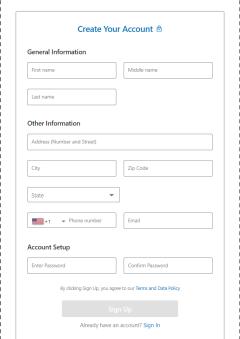

1 TIP: bookmark the CNA365® login page

Fill out the new account form and select "Sign Up" button

Check your email for your account confirmation and click the "Activate Account" button