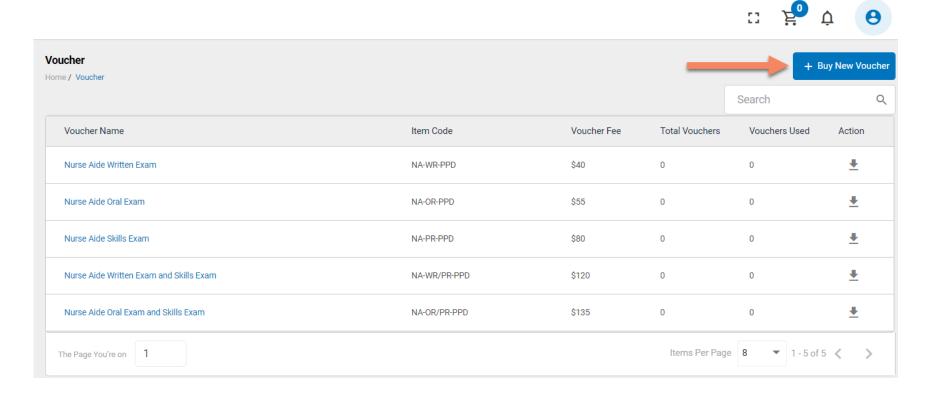

## Step 1 – Select Buy New Voucher

STEP 1

Login to your CNA365® account and select the "Buy New Voucher" button