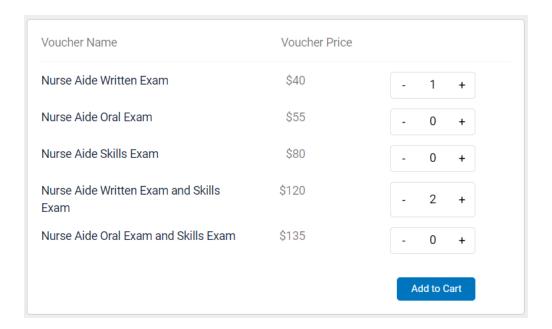

#### STEP 2

Specify the quantity desired for each voucher type and select the "Add to Cart" button