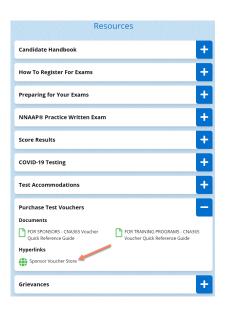

# **How to Create a CNA365® Sponsor Account**

Click the "Sponsor Voucher Store" link in the Resources section on your state website page at <a href="https://www.credentia.com">www.credentia.com</a>

Select the "Sign Up" link on the CNA365® login page